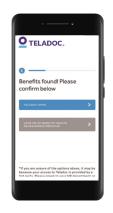

Benefit confirmation
We'll confirm your benefits

We'll confirm your benefits so you can finish creating your account.

Create an account

Provide your contact information and preferred language.

Complete account