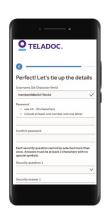

Create a username, password and pick security questions to ensure your account is secure.

If you have questions or run into any problems when setting up your account, call Teladoc Health at 1.800.Teladoc (1.800.835.2362).