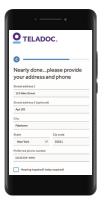

Benefit confirmation
We'll confirm your benefits

We'll confirm your benefits so you can finish creating your account.

Create an account

Provide your contact information and preferred language.

Complete account