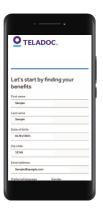

## How to set up your Teladoc Health account

Simply download the Teladoc Health app and follow the four steps you see below.

Confirm your benefits

Provide some information about yourself to confirm your eligibility.